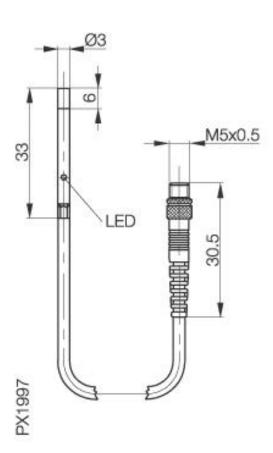

## **Inductive Sensors** BES 516-3048-G-E4-C-S26-00,3 D3 x 33 normally-open Sn=3mm unshielded

## **Mechanical Data**

Measurements BxHxT or DxT Housing material stainless steel Material of sensing face POM Degree of protection IP67IP Connection Cable type LifY-11Y-O Schock: Halfsinus, 30 gn, 11ms Vibration: 55 Hz, 1mm Amplitude, 3 x 30 Minutes

#### Remarks

Mounting Instructions 825357

0...2,3mm ves , 0...+70°C

unshielded

3mm

D3 x 33mm Cable with Connector

3-Wire normally-open PNP 24 DCV 50mA 21,6...26,4 DCV 2000Hz ≤ 12mA ≤ 80µA ≤ 3V yes

Datenblatt by CD-ROM - 04/2007