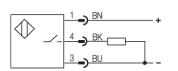

#### **Electrical Data**

Current type DC Wiring switching function Output signal Rated opertional voltage Rated opertional current Supply voltage max. switching frequency No-load supply current Off-state current Voltage drop Short circuit protection yes Protected against polarity reversal

#### Remarks

Mounting Instructions 825357

0...2,3mm ves , 0...+70°C

unshielded

3mm

D3 x 33mm Cable with Connector

3-Wire normally-open PNP 24 DCV 50mA 21,6...26,4 DCV 2000Hz ≤ 12mA ≤ 80µA ≤ 3V yes

Datenblatt by CD-ROM - 04/2007